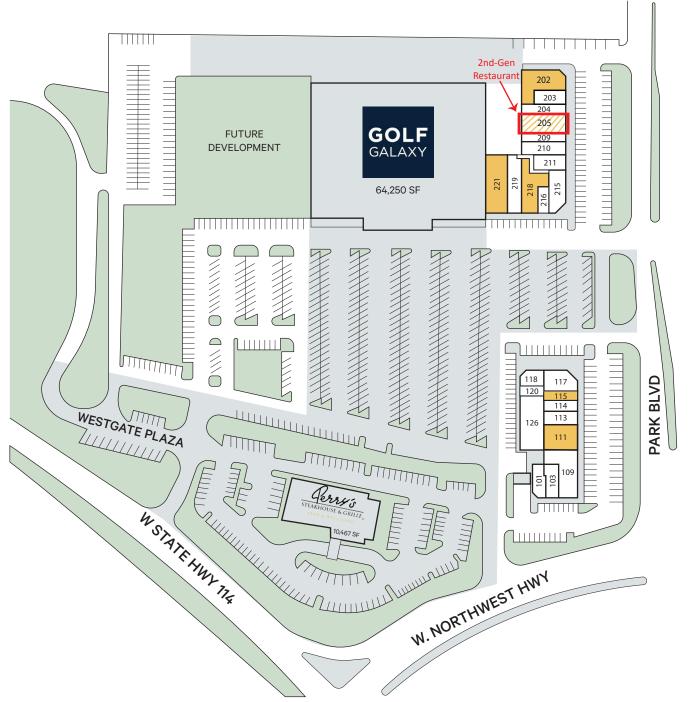

## Available Space

2,400 sf 111 115 557 sf 202 3,200 sf 2,756 sf 205\* 218 3,418 sf 221 3.950 sf

\*Occupied but Available

## Current Tenants

| 101 | Wingstop                     | 1,800 sf |
|-----|------------------------------|----------|
| 103 | Jo's Tailor & Shoe Repoir    | 1,163 sf |
| 109 | Texas Paint & Wallpaper      | 3,000 sf |
| 113 | The Dance Place              | 1,800 sf |
| 114 | Pack N Mail                  | 954 sf   |
| 117 | Marco's Pizza                | 1,368 sf |
| 118 | Vetwell RX                   | 1,457 sf |
| 120 | Hair Drama                   | 645 sf   |
| 126 | Salon Centric                | 4,050 sf |
| 203 | Carousel Nails               | 1,100 sf |
| 204 | Share Dentistry              | 1,500 sf |
| 205 | Wicho's House Restaurant     | 2,756 sf |
| 209 | Donut Palace                 | 975 sf   |
| 210 | Thai Riverside               | 1,800 sf |
| 211 | Great Clips                  | 1,311 sf |
| 215 | Grapevine Beer & Wine        | 1,615 sf |
| 216 | Subway                       | 799 sf   |
| 219 | Angel's Fabrics & Upholstery | 2,668 sf |
|     |                              |          |